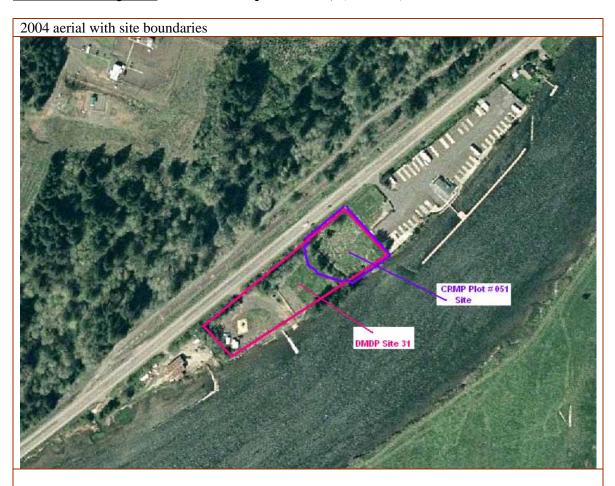

## Dredged Material Disposal Plan (DMDP) Site No. 31

<u>RCP/ CRMP Plot No.</u> **48** <u>TRS Map</u>: **18-11-16** <u>Tax Lot(s)</u>: **1300, 1500** <u>River Segment</u>: **4** 

**Location:** Midway Dock

Vicinity: North side of Siuslaw River, River Mile 10.6

Base Zone: Rural Residential RR5

CRMP Combining Zone: Mixed Development /MD, (M. U. 14)

"A fairly narrow, flat and gravelly area immediately adjacent to the river. Scattered shrubs and no use of site presently taking place." (DMDP 1978)

Site size: 2.5 acres.

Site capacity: 16,370 cubic yards at 4 feet depth.

Vicinity of DMDP Site 31 - Coastal Resource Management Plan zoning designations. Flood Hazard Areas: Light Blue = Floodplain; Darker Blue = Floodway. (Above)