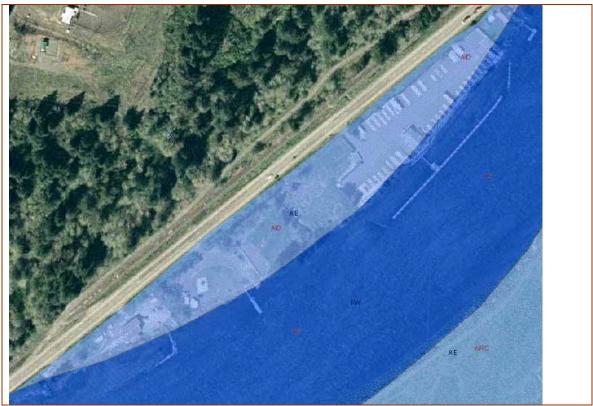

Site size: 2.5 acres.

Site capacity: 16,370 cubic yards at 4 feet depth.

Vicinity of DMDP Site 31 - Coastal Resource Management Plan zoning designations. Flood Hazard Areas: Light Blue = Floodplain; Darker Blue = Floodway. (Above)