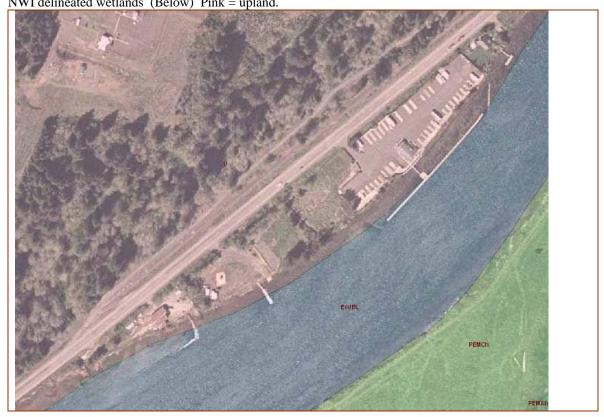

## Dredged Material Disposal Plan (DMDP) Site No. 31

<u>RCP/ CRMP Plot No.</u> **48** <u>TRS Map</u>: **18-11-16** <u>Tax Lot(s)</u>: **1300, 1500** <u>River Segment</u>: **4** 

**Location:** Midway Dock

Vicinity: North side of Siuslaw River, River Mile 10.6

Base Zone: Rural Residential RR5

CRMP Combining Zone: Mixed Development /MD, (M. U. 14)



"A fairly narrow, flat and gravelly area immediately adjacent to the river. Scattered shrubs and no use of site presently taking place." (DMDP 1978)

Site size: 2.5 acres.

Site capacity: 16,370 cubic yards at 4 feet depth.



Vicinity of DMDP Site 31 - Coastal Resource Management Plan zoning designations. Flood Hazard Areas: Light Blue = Floodplain; Darker Blue = Floodway. (Above)

NWI delineated wetlands (Below) Pink = upland.